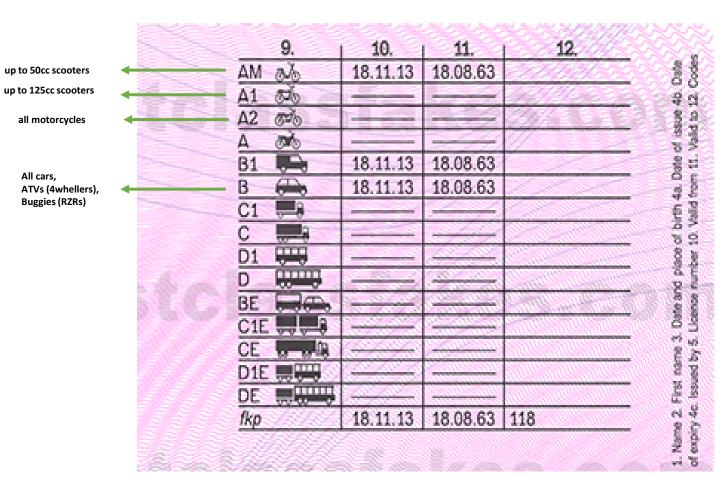

## All European licenses are accepted.

We do not bear any responsibility for policy change.

Please mind that for driving a motorbike, the accordingly category must be clearly stated on the document.

## European driving license sample.